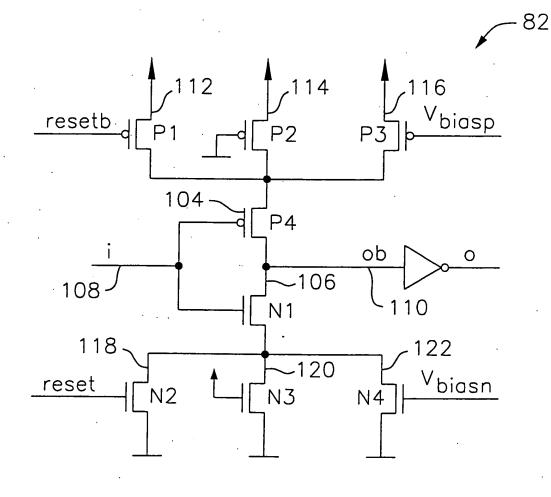

This Page Is Inserted by IFW Operations and is not a part of the Official Record

## **BEST AVAILABLE IMAGES**

Defective images within this document are accurate representations of the original documents submitted by the applicant.

Defects in the images may include (but are not limited to):

- BLACK BORDERS
- TEXT CUT OFF AT TOP, BOTTOM OR SIDES
- FADED TEXT
- ILLEGIBLE TEXT
- SKEWED/SLANTED IMAGES
- COLORED PHOTOS
- BLACK OR VERY BLACK AND WHITE DARK PHOTOS
- GRAY SCALE DOCUMENTS

### IMAGES ARE BEST AVAILABLE COPY.

As rescanning documents *will not* correct images, please do not report the images to the Image Problem Mailbox.

• . . .



FIG. 1

.

----- AVATELLIND METHOD FOR





2.5V

: : .



:









: ...

# *FIG.8A*





fr 1 1971 - 1

# FIG.8B



•

*FIG.8C* 





. .

# FIG.8D

















C

| |



V<sub>biasp</sub>





: .<u>.</u>





÷÷







FIG. 13A

.. :. .



FIG. 13B

÷...;



;֥ .



FIG. 13D



METUAN EAD



#### THE P. OVOTEN AND METHOD FOR



<u>.</u>...

### HILE: STSTEM AND METHOD FOR COMPENSATING FOR SUPPLY VOLTAGE ... APPLICATION NO.: UNASSIGNED, CONF. NO. ; DOCKET NO. 13433US07 DOCKET NO. 13433US07 ATTORNEY: JAW, PHONE: 312-775-8000

: :

TT TO OVOTELS AND METUOD EOD



. . .







TITLE OVOTELLAND METHOD COD